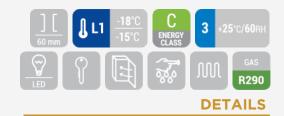

#### **GENERAL FEATURES**

| 21 Lt. Upright freezer                                         | • |
|----------------------------------------------------------------|---|
| Aluminium for internal and grey coated steel for external side | • |
| Static Cooling                                                 | • |
| Manual Defrost                                                 | • |
| Foaming Agent Cyclopentane (60mm per side)                     | • |
| Removable Gasket                                               | • |
| Inner vertical LED light (with indipendent switch)             | • |
| Door: Self closing and heated glass (Not reversable)           | ٠ |
| Digital thermometer display                                    | • |
| Painted aluminium door frame with integrated handle            | ٠ |
| Lock fitted as standard                                        | • |
| Adjustable shelves: 1 Pcs                                      | ٠ |
| N.4 Adjustable feet                                            | • |
| Energy efficiency class: C                                     | • |
|                                                                |   |

### **TECHNICAL SPECIFICATIONS**

| 380x441x534      |
|------------------|
| 260x280x370      |
| 42 dB(A)         |
| 2.97 kWh/24h     |
| 30 L             |
| 135 W            |
| 23 Kg            |
| L1 (-15°C~-18°C) |
| 25 Kg            |
| 455x517x600      |
| 144/312/416      |
|                  |