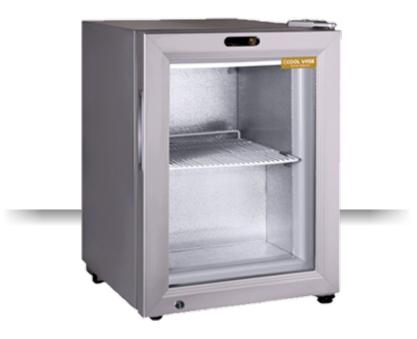

#### **GENERAL FEATURES**

| 21 Lt. Upright freezer                                         | • |
|----------------------------------------------------------------|---|
| Aluminium for internal and grey coated steel for external side | • |
| Static Cooling                                                 | • |
| Manual Defrost                                                 | • |
| Foaming Agent Cyclopentane (60mm per side)                     | • |
| Removable Gasket                                               | • |
| Inner vertical LED light (with indipendent switch)             | • |
| Door: Self closing and heated glass (Not reversable)           | ٠ |
| Digital thermometer display                                    | • |
| Painted aluminium door frame with integrated handle            | ٠ |
| Lock fitted as standard                                        | • |
| Adjustable shelves: 1 Pcs                                      | ٠ |
| N.4 Adjustable feet                                            | • |
| Energy efficiency class: C                                     | • |
|                                                                |   |