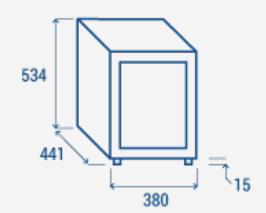

### **TECHNICAL SPECIFICATIONS**

| 380x441x534      |
|------------------|
| 260x280x370      |
| 42 dB(A)         |
| 2.97 kWh/24h     |
| 30 L             |
| 135 W            |
| 23 Kg            |
| L1 (-15°C~-18°C) |
| 25 Kg            |
| 455x517x600      |
| 144/312/416      |
|                  |

#### **PRODUCT DIMENSIONS**

www.coolheadeurope.com